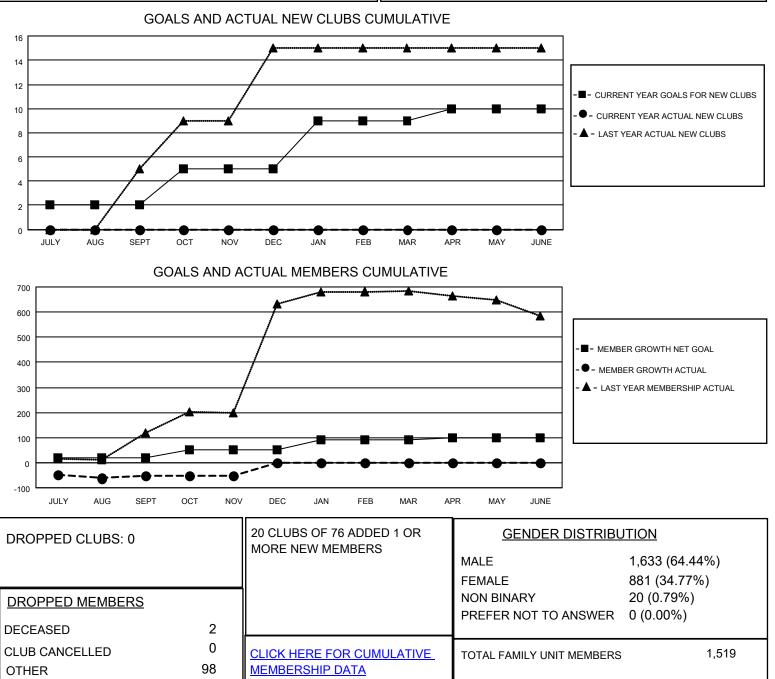

## LOCATION INDIA

District 324 L

Results as of: 11/30/2022

| Clubs                 |               |           |               | Members               |                         |                         |                                                    |
|-----------------------|---------------|-----------|---------------|-----------------------|-------------------------|-------------------------|----------------------------------------------------|
| RESULTS FOR 2022-2023 |               |           |               | RESULTS FOR 2022-2023 |                         |                         |                                                    |
| QUARTER               | NEW CLUB GOAL | NEW CLUBS | DROPPED CLUBS | QUARTER ME            | MBER GROWTH NET<br>GOAL | MEMBER GROWTH<br>ACTUAL | DROPPED<br>MEMBERS ACTUAL<br>(including transfers) |
| JULY/AUG/SEPT         | 2             | 0         | 0             | JULY/AUG/SEPT         | 20                      | 48                      | 85                                                 |
| OCT/NOV/DEC           | 3             | 0         | 0             | OCT/NOV/DEC           | 30                      | 17                      | 15                                                 |
| JAN/FEB/MAR           | 4             | 0         | 0             | JAN/FEB/MAR           | 40                      | 0                       | 0                                                  |
| APR/MAY/JUNE          | 1             | 0         | 0             | APR/MAY/JUNE          | 10                      | 0                       | 0                                                  |